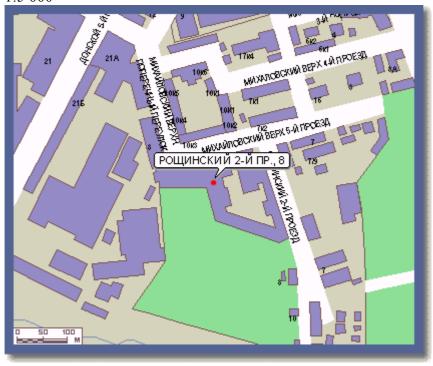

## «MIG — Moscow»

Address: 115419, Moscow, 2-nd Roshchinskiy passage, 8, building 7

## **MIG Contact:**

Mikhail Balev, Director for Strategic Development, tel. (495) 785 25 31

## You can get to us:

## From Shabolovskaya underground station:

- by tram N 26 (to "3-rd Verkhniy Mikhailovskiy proyezd" stop)
- by tram N 14 (to "Peoples' Friendship University" stop)

## From Leninskiy Prospekt underground station:

- by trams N 14, N 39 (to "Peoples' Friendship University" stop)

#### From Tulskaya underground station:

- by tram N 38 (to "3-rd Verkhniy Mikhailovskiy proyezd" stop)
- by tram N 39 (to "Peoples' Friendship University" stop)

## **Route maps:**

1:50 000



1:20 000



1:10 000



# 1:5 000