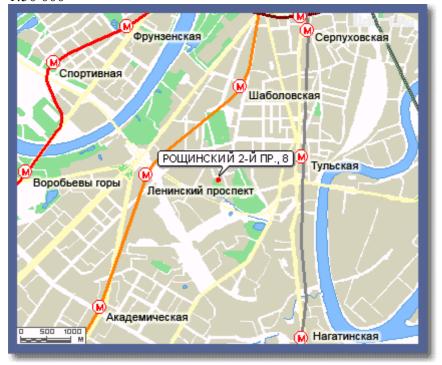

## You can get to us:

## From Shabolovskaya underground station:

- by tram N 26 (to "3-rd Verkhniy Mikhailovskiy proyezd" stop)
- by tram N 14 (to "Peoples' Friendship University" stop)

## From Leninskiy Prospekt underground station:

- by trams N 14, N 39 (to "Peoples' Friendship University" stop)

#### From Tulskaya underground station:

- by tram N 38 (to "3-rd Verkhniy Mikhailovskiy proyezd" stop)
- by tram N 39 (to "Peoples' Friendship University" stop)

## **Route maps:**

1:50 000

1:20 000

1:10 000