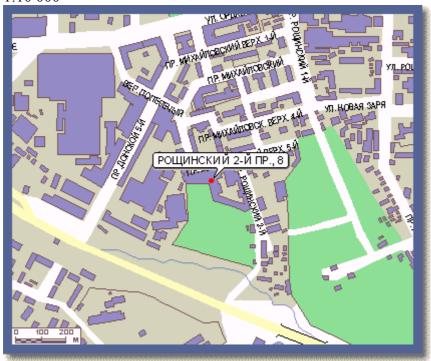

## «MIG — Moscow»

Address: 115419, Moscow, 2-nd Roshchinskiy passage, 8, building 7

## **MIG Contact:**

Mikhail Balev, Director for Strategic Development, tel. (495) 785 25 31

## You can get to us:

## From Shabolovskaya underground station:

- by tram N 26 (to "3-rd Verkhniy Mikhailovskiy proyezd" stop)
- by tram N 14 (to "Peoples' Friendship University" stop)

## From Leninskiy Prospekt underground station:

- by trams N 14, N 39 (to "Peoples' Friendship University" stop)

#### From Tulskaya underground station:

- by tram N 38 (to "3-rd Verkhniy Mikhailovskiy proyezd" stop)
- by tram N 39 (to "Peoples' Friendship University" stop)

## **Route maps:**

1:50 000



1:20 000



1:10 000



# 1:5 000